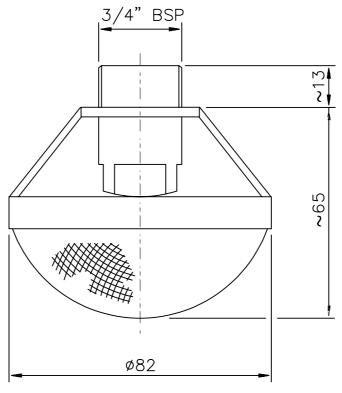

#### **Dimensions**

SPR-6

Male 3/4" BSP Stainless steel

Bronze

0,15 kg/0,33 lbs