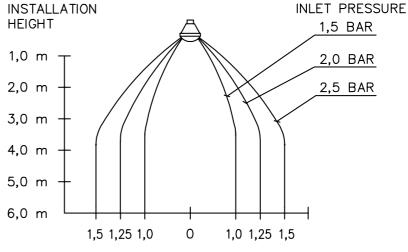

# Spray pattern

\* Depending on foam concentrate type

SPRAY RADIUS METERS

Technical changes reserved without notice

Svenska Skum AB Tel: +46 303 57700 Fax: +46 303 58200 Box 674 SE-442 18 Kungälv e-mail: info@skum.com Sweden Internet: www.skum.com