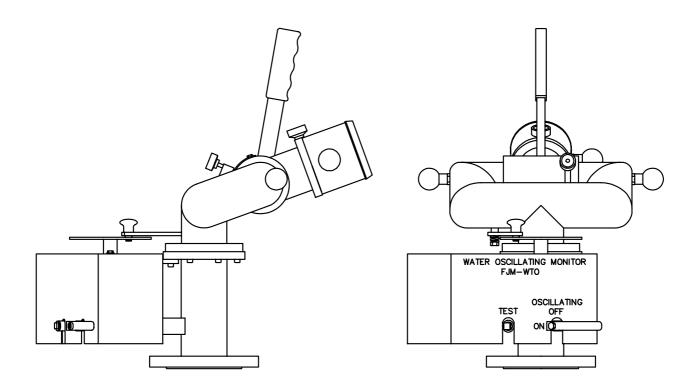

## **Description**

The fog/jet fire monitor FJM-80 WTO and FJM-80 WTO S are powerful units with exceptional good throw characteristics. They are designed for an optimized delivery of water or foam in a solid jet as well as in a spray pattern. The monitors are self-oscillating by a water-driven turbine, and has a low weight due to the welded stainless steel construction.

FJM-80 WTO and FJM-80 WTO S are intended for fixed mounting. They have a wide capacity range, which can easily be adjusted

on site, to suit the local conditions. The FJM-80 WTO S has an integrated foam concentrate inductor, eliminating the need for a separate proportioning system.