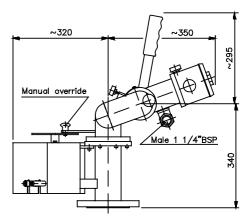

### **Dimensions**

#### FJM-80 WTO S

Foam concentrate induction: Max. 180 lit. Inlet connection foam: Male 1 1/4" BSP

Suction hose and valve: Optional

Water balanced slide bearings for rotation and elevation.

Technical changes reserved without notice