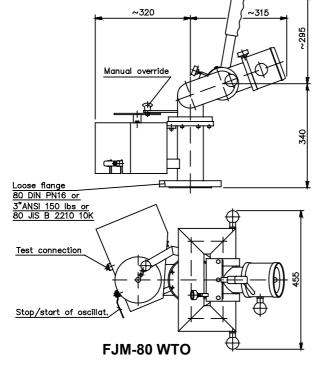

### **Dimensions**

Inlet connection water: 80 DIN PN 16 or 3"ANSI 150 lbs or 80 JIS B 2210 10 K

Material: Body Stainless steel

Nozzle, bearings Bronze

Inlet flange Steel/galvanized

Surface treatment: Primer and red 2-component paint