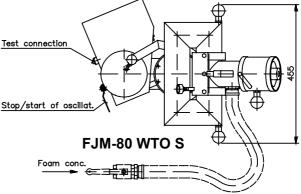

FJM-80 WTO and FJM-80 WTO S are intended for fixed mounting. They have a wide capacity range, which can easily be adjusted

on site, to suit the local conditions. The FJM-80 WTO S has an integrated foam concentrate inductor, eliminating the need for a separate proportioning system.

When running with foam the FJM-80 WTO S shall be adjusted to nominal capacity for accurat proportioning.

The loose inlet flange allows for easy mounting and adjustment for the oscillating sweep area direction.

#### FJM-80 WTO S

Foam concentrate induction: Max. 180 lit. Inlet connection foam: Male 1 1/4" BSP

Suction hose and valve: Optional

Water balanced slide bearings for rotation and elevation.

Technical changes reserved without notice